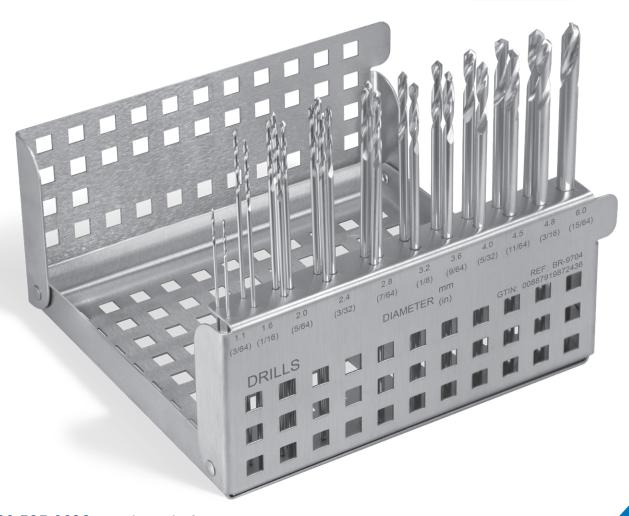

# **TWIST DRILL** STERILIZATION TRAY

The Brasseler USA Twist Drill Sterilization Tray is designed to help keep your replacement twist drills organized and handy. Store and sterilize up to 27 drill bits in 11 different sizes. Available pre-loaded with standard twist drills or empty.

|                 | Order No. |  |
|-----------------|-----------|--|
| Empty Tray      | BR-9704   |  |
| Pre-loaded Tray | BR-9704K  |  |

Call 800.535.6638 to order today! Visit us online at BrasselerUSAMedical.com