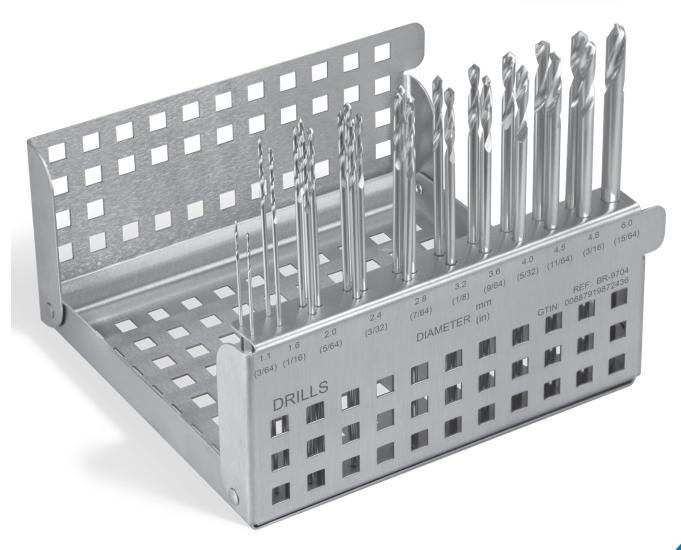

# TWIST DRILL STERILIZATION TRAY

The Brasseler USA Twist Drill Sterilization Tray is designed to help keep your replacement twist drills organized and handy. Store and sterilize up to 27 drill bits in 11 different sizes. Available pre-loaded with standard twist drills or empty.

|                 | Order No. |
|-----------------|-----------|
| Empty Tray      | BR-9704   |
| Pre-loaded Tray | BR-9704K  |

Call 800.535.6638 to order today! Visit us online at BrasselerSurgical.com