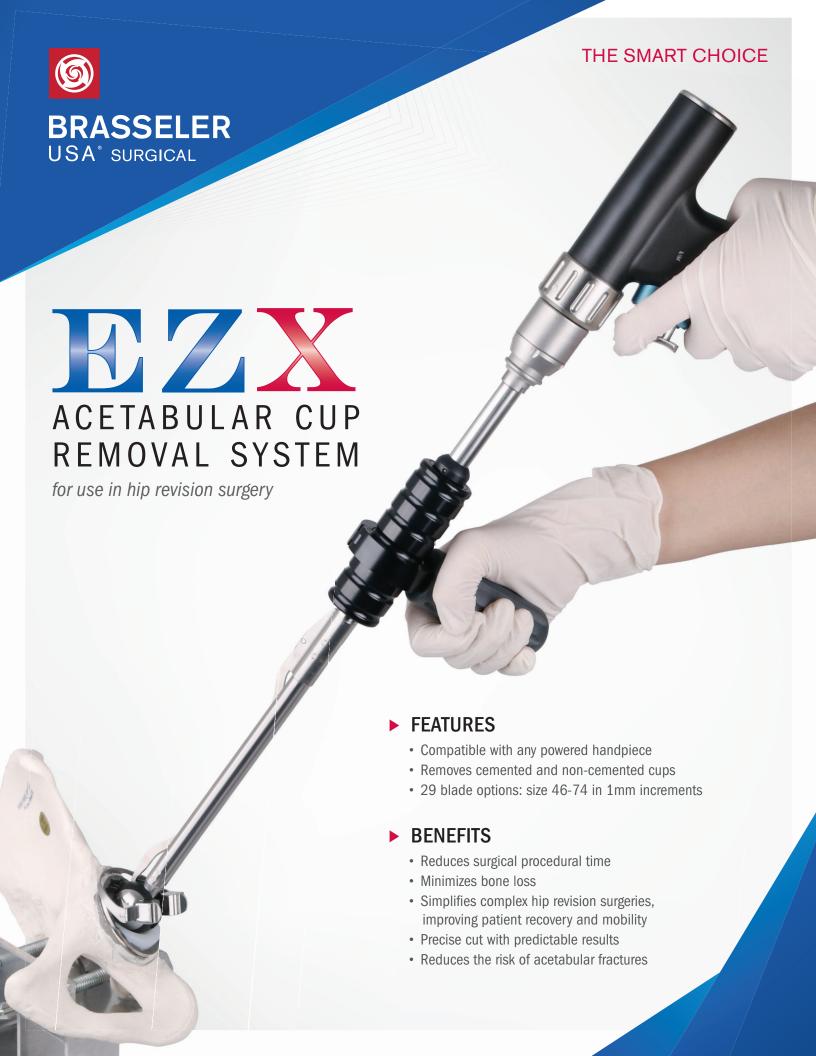

## ► PRODUCT OFFERING

| ITEM NAME          | ORDER CODE     | ITEM DESCRIPTION                                           |
|--------------------|----------------|------------------------------------------------------------|
| Universal Shaft    | BREZS101       | Shaft to assemble with Side Handle and Blade               |
| Side Handle        | BREZH100       | Handle to hold Universal Shaft and forward Blade           |
| Caliper Tool       | BRXST2000M     | Tool to size the Blade and Liners                          |
| Blade              | BRXTB460 ~740  | Blade size 46mm - 74mm (Available in 1 mm increments)      |
| Raised Liner       | BRXTL37A ~ 65A | Raised Liner 37mm – 65mm (Available in 1 mm increments)    |
| Finishing Liner    | BRXTL37B ~ 65B | Finishing Liner 37