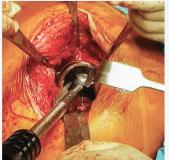

## ► PRODUCT OFFERING

| ITEM NAME          | ORDER CODE     | ITEM DESCRIPTION                                           |
|--------------------|----------------|------------------------------------------------------------|
| Universal Shaft    | BREZS101       | Shaft to assemble with Side Handle and Blade               |
| Side Handle        | BREZH100       | Handle to hold Universal Shaft and forward Blade           |
| Caliper Tool       | BRXST2000M     | Tool to size the Blade and Liners                          |
| Blade              | BRXTB460 ~740  | Blade size 46mm - 74mm (Available in 1 mm increments)      |
| Raised Liner       | BRXTL37A ~ 65A | Raised Liner 37mm – 65mm (Available in 1 mm increments)    |
| Finishing Liner    | BRXTL37B ~ 65B | Finishing Liner 37mm – 6