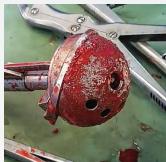

## ► PRODUCT OFFERING

| ITEM NAME          | ORDER CODE     | ITEM DESCRIPTION                                           |
|--------------------|----------------|------------------------------------------------------------|
| Universal Shaft    | BREZS101       | Shaft to assemble with Side Handle and Blade               |
| Side Handle        | BREZH100       | Handle to hold Universal Shaft and forward Blade           |
| Caliper Tool       | BRXST2000M     | Tool to size the Blade and Liners                          |
| Blade              | BRXTB460 ~740  | Blade size 46mm - 74mm (Available in 1 mm increments)      |
| Raised Liner       | BRXTL37A ~ 65A | Raised Liner 37mm – 65mm (Available in 1 mm increments)    |
| Finishing Liner    | BRXTL37B ~ 65B | Finishing Liner 37mm – 65m