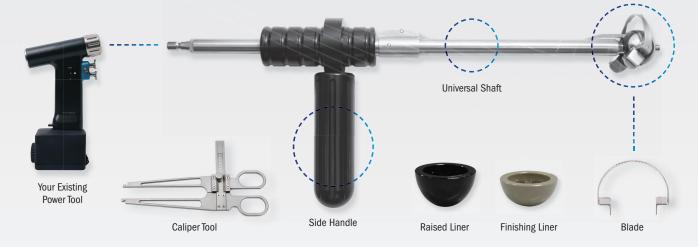

## ► PRODUCT OFFERING

| ITEM NAME          | ORDER CODE     | ITEM DESCRIPTION                                           |
|--------------------|----------------|------------------------------------------------------------|
| Universal Shaft    | BREZS101       | Shaft to assemble with Side Handle and Blade               |
| Side Handle        | BREZH100       | Handle to hold Universal Shaft and forward Blade           |
| Caliper Tool       | BRXST2000M     | Tool to size the Blade and Liners                          |
| Blade              | BRXTB460 ~740  | Blade size 46mm - 74mm (Available in 1 mm increments)      |
| Raised Liner       | BRXTL37A ~ 65A | Raised Liner 37mm – 65mm (Available in 1 mm increments)    |
| Finishing Liner    | BRXTL37B ~ 65B | Finishing Liner 37mm – 65mm (Available in 1 mm increments) |
| Sterilization Tray | BRXZT1000      | Sterilization Tray                                         |